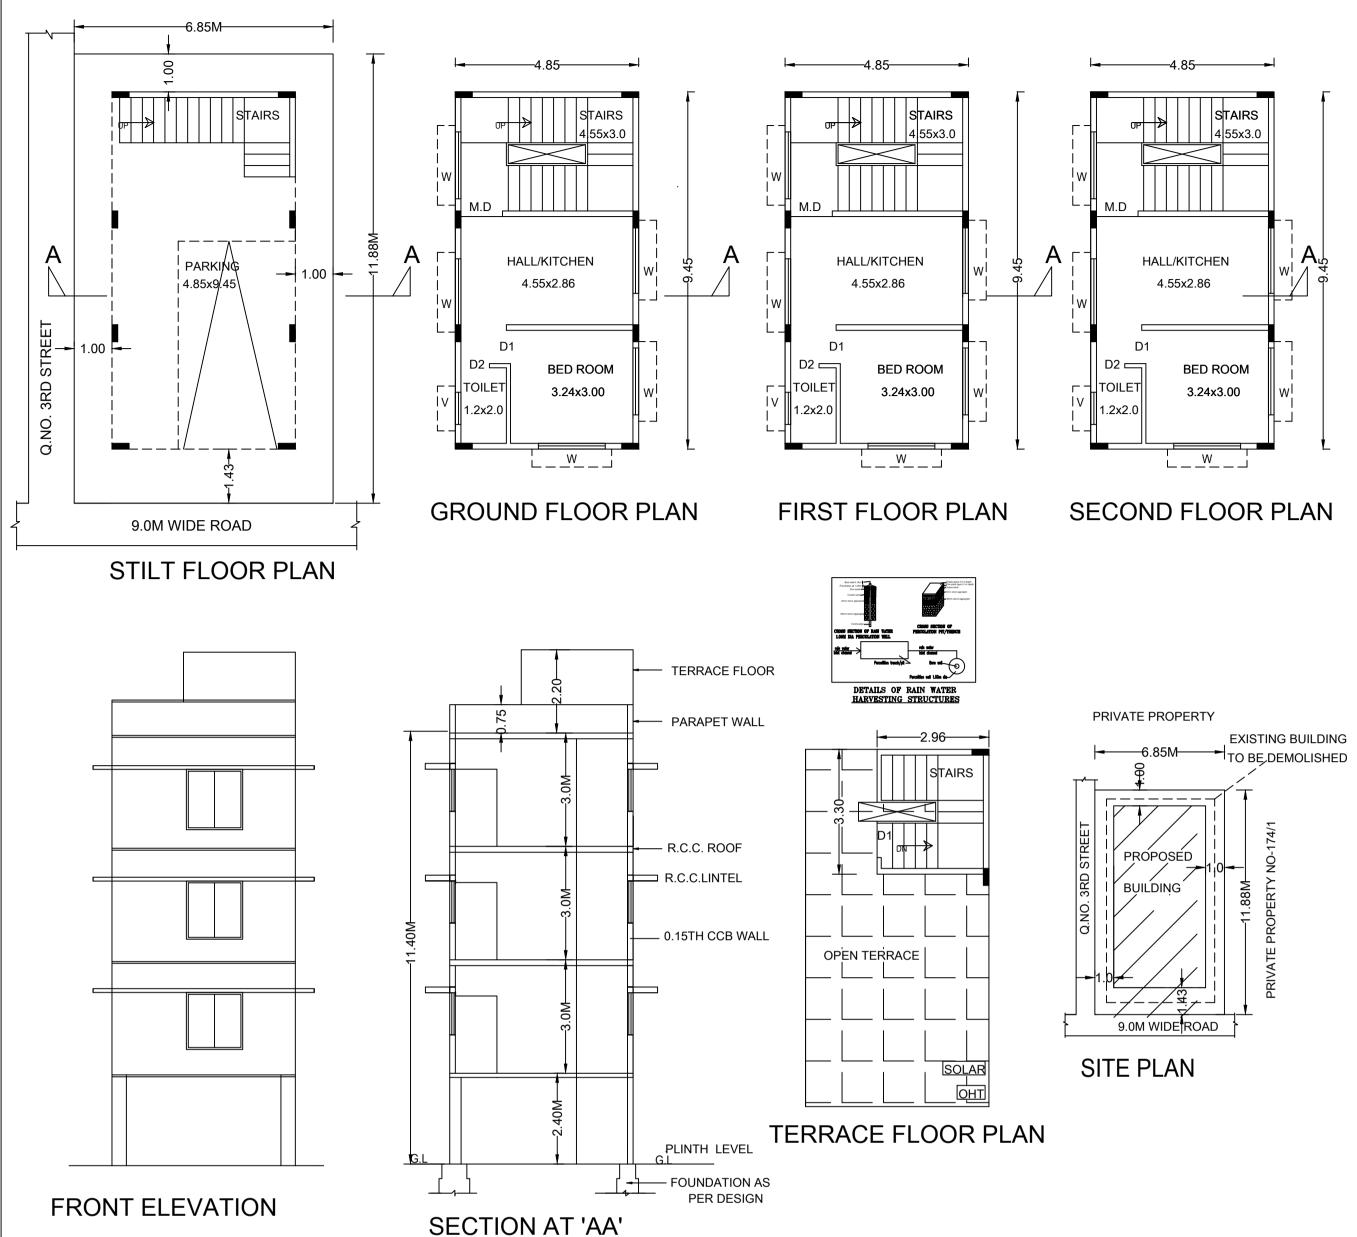

Block :A (R3)

| Floor Name                          | Total Built Up<br>Area (Sq.mt.) | Deductions (Area in Sq.mt.) |      |         | Proposed FAR<br>Area<br>(Sq.mt.) | Total FAR<br>Area (Sq.mt.) | Tnmt (No.) |
|-------------------------------------|---------------------------------|-----------------------------|------|---------|----------------------------------|----------------------------|------------|
|                                     |                                 | StairCase                   | Void | Parking | Resi.                            |                            |            |
| Terrace Floor                       | 8.99                            | 8.99                        | 0.00 | 0.00    | 0.00                             | 0.00                       | 00         |
| Second Floor                        | 45.84                           | 0.00                        | 1.02 | 0.00    | 44.82                            | 44.82                      | 01         |
| First Floor                         | 45.84                           | 0.00                        | 1.02 | 0.00    | 44.82                            | 44.82                      | 01         |
| Ground Floor                        | 45.84                           | 0.00                        | 1.02 | 0.00    | 44.82                            | 44.82                      | 01         |
| Stilt Floor                         | 45.84                           | 0.00                        | 0.00 | 39.36   | 0.00                             | 6.48                       | 00         |
| Total:                              | 192.35                          | 8.99                        | 3.06 | 39.36   | 134.46                           | 140.94                     | 03         |
| Total Number<br>of Same Blocks<br>: | 1                               |                             |      |         |                                  |                            |            |
| Total:                              | 192.35                          | 8.99                        | 3.06 | 39.36   | 134.46                           | 140.94                     | 03         |

SCHEDULE OF JOINERY:

| BLOCK NAME | NAME | LENGTH | HEIGHT | NOS |
|------------|------|--------|--------|-----|
| A (R3)     | D2   | 0.75   | 2.10   | 03  |
| A (R3)     | D1   | 0.91   | 2.10   | 03  |
| A (R3)     | M.D  | 1.10   | 2.10   | 03  |

SCHEDULE OF JOINERY:

| BLOCK NAME | NAME | LENGTH | HEIGHT | NOS |
|------------|------|--------|--------|-----|
| A (R3)     | V    | 1.00   | 0.60   | 06  |
| A (R3)     | W    | 2.20   | 1.20   | 18  |

UnitBUA Table for Block :A (R3)

| FLOOR                | Name     | UnitBUA Type | UnitBUA Area | Carpet Area | No. of Rooms | No. of Tenement |
|----------------------|----------|--------------|--------------|-------------|--------------|-----------------|
| GROUND<br>FLOOR PLAN | SPLIT R1 | FLAT         | 44.82        | 44.82       | 3            | 1               |
| FIRST FLOOR<br>PLAN  | SPLIT R2 | FLAT         | 44.82        | 44.82       | 3            | 1               |
| SECOND<br>FLOOR PLAN | SPLIT R3 | FLAT         | 44.82        | 44.82       | 3            | 1               |
| Total:               | -        | -            | 134.46       | 134.46      | 9            | 3               |

# Block USE/SUBUSE Details

| Block Name | Block Use   | Block SubUse                | Block     |
|------------|-------------|-----------------------------|-----------|
| A (R3)     | Residential | Plotted Resi<br>development | Bldg upto |

### FAR & Tenement Details

| Block        | No. of Same<br>Bldg | Total Built Up<br>Area (Sq.mt.) | Deductions (Area in Sq.mt.) |      | Proposed<br>FAR Area<br>(Sq.mt.) | Total FAR<br>Area<br>(Sg.mt.) | Tnmt (No.) |      |
|--------------|---------------------|---------------------------------|-----------------------------|------|----------------------------------|-------------------------------|------------|------|
|              |                     |                                 | StairCase                   | Void | Parking                          | Resi.                         | (34.111.)  |      |
| A (R3)       | 1                   | 192.35                          | 8.99                        | 3.06 | 39.36                            | 134.46                        | 140.94     | 03   |
| Grand Total: | 1                   | 192.35                          | 8.99                        | 3.06 | 39.36                            | 134.46                        | 140.94     | 3.00 |